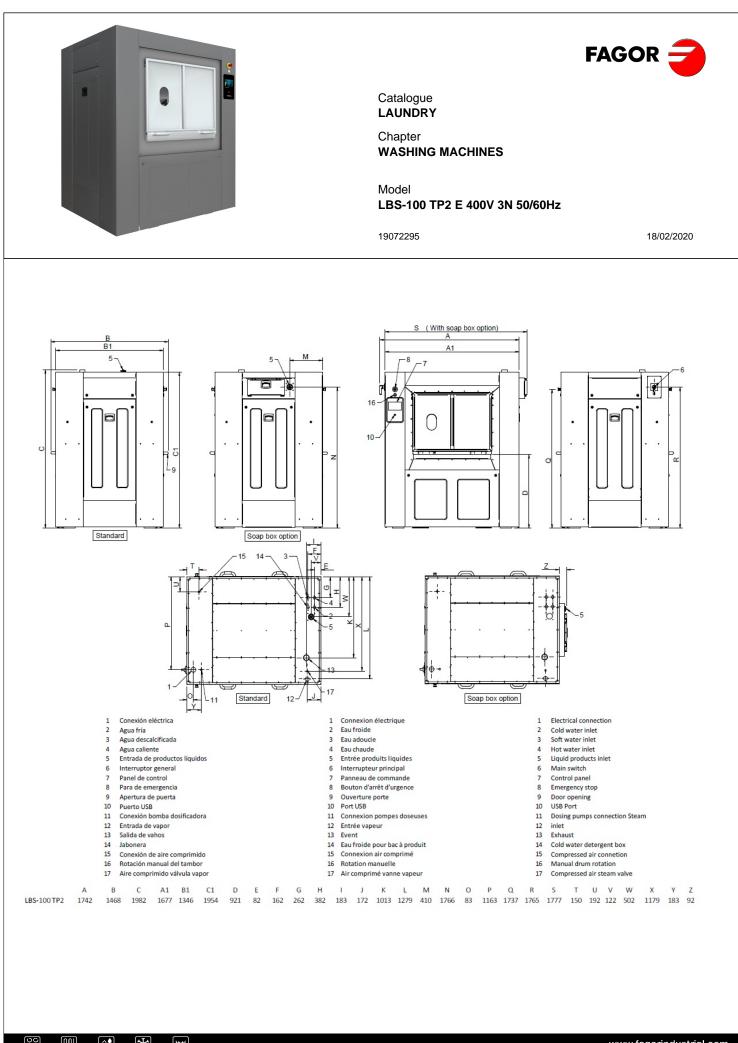

## Model

LBS-100 TP2 E 400V 3N 50/60Hz

19072295

DIMENSIONS

18/02/2020

SANITARY BARRIER WASHER EXTRACTOR PULLMAN, LBS-100 TP2 E

- Pullman-type axial separation drum, 2 compartments..
- New TP2 processor with two 7" screens, a touch screen for programming on the dirty linen loading side, and an information screen on the
- unloading side in the clean zone.
- External steel casing with grey coating (skinplate), stainless steel,
- easy to clean finish ...
- 29 programs pre-set from factory.
- 3 water inlets.
- 8 signals for automatic liquid dosing, programmable in time and
- delay. 6 extra signals available optionally.
- Optimum load. Intelligent weighing system.
- Possibility of configuring three levels of savings.
- Loading and unloading doors. Door locks with safety opening.
  Automatic drum positioning with motor brake to facilitate the loading
- and unloading operation. Loading height: 960 mm.
- -Electrical part to the left, mechanical to the right, connections at
- the top. - Central drain.
- Technical menu. Statistics, alarms, autotest, data recovery for technicians and maintenance.
- Motor with variable-frequency drive incorporated.
- Prepared for Wet cleaning.
- Requires compressed air supply.
- Electric heating version
- 2 drum compartments with a single 900x500 mm useful opening door

### OPTIONS:

- 6 extra dosage signals (XD)
- Titration Valve (TV)
- Stainless Steel Case (SSC)
- Traceability device (TZ)
- "- Wooden Maritime Packaging (WM)

|            |            |                | Y۴         |
|------------|------------|----------------|------------|
| X Width    | 1677 mm    | X Gross width  | 1900 mm    |
| Y Depth    | 1344 mm    | Y Gross depth  | 1500 mm    |
| Z Height   | 1960 mm    | Z Gross height | 2230 mm    |
| Net Weight | 1,900,0 kg | Gross Weight   | 1,958,0 kg |
| Net volume | 4,420 m3   | Gross volume   | 6,356 m3   |

# ELECTRICITY TECHNICAL SPECIFICATIONS

| ELECTRICITY TECHNICAL OF ECHICATIONS |                         |
|--------------------------------------|-------------------------|
| Engine power                         | 15,00 kW                |
| Electric power                       | 75,000 kW               |
| Amperage (A)                         | 125A                    |
| Heating power                        | 60,00 kW                |
| Voltage                              | 400V - 3N               |
| Electric frequency                   | 50/60Hz                 |
| WATER TECHNICAL SPECIFICATIONS       |                         |
| Pressure                             | H2O: 200-400kPa(2-4bar) |
| Water max consumption                | 900,00 L/h              |
| CONNECTIONS TECHNICAL SPECIFICATIONS |                         |
| 230 V three-phase wiring             | 4 X 35 / 160 A          |
| Three-phase +N 400V wiring           | 5 X 25 / 125A           |
| Water inlet diameter                 | 1-1/4"                  |
| Drain 1 diameter                     | 2X3"                    |
| Drainage capacity                    | 320 l/min               |
| OTHERS                               |                         |
| Load capacity 1/9                    | 100,00 kg               |
| Load capacity 1/10                   | 90,00 kg                |
| Drum volume                          | 900 L                   |
| Drum diameter                        | 1050 mm                 |
| Drum depth                           | 1032 mm                 |
| Drum compartments                    | 2                       |
| Wash speed                           | 45,0 r.p.m.             |
| Max revolutions                      | 750 r.p.m.              |
| G Factor                             | 325                     |
| Frequency of dynamic load (Hz)       | 13,00                   |
| Noise level                          | 73,00 dB                |
|                                      |                         |